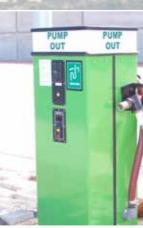

#### Accessories

- Containment Booms

**Emergency Pedestals** 

**Dock Ladders** 

**Sanitation Pump-Out Pedestals** 

**Mooring Buoys** 

**Containment Booms** 

Cleats

### Grupo Lindley

• Electricity and Water Various models in anodized aluminium or composite

Pre-Payment Services

• Management Software and Control

• Megayacht Power up to 600Amp

Sanitation Pump-Out

• Dock Ladders In stainless steel or composite • LED Illumination for Docks • Mooring Buoys Working load up to 50T