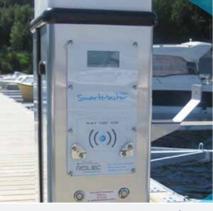

## **Electricity and Water Pre-Payment Services Pedestals**

**Management System** for Berths

Megayacht **Pedestals** 

### Pedestals

- Emergency
- EV

### Grupo Lindley

• Electricity and Water Various models in anodized aluminium or composite

Pre-Payment Services

• Management Software and Control

• Megayacht Power up to 600Amp

Sanitation Pump-Out

• Dock Ladders In stainless steel or composite • LED Illumination for Docks • Mooring Buoys Working load up to 50T