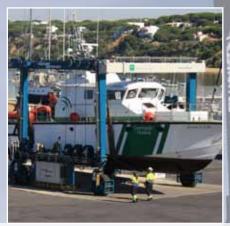

# Boatyard Equipment

**Forklifts** 

**Self Propelled** Transporters

**Hydraulic Trailers** 

#### **Boatyard Equipment**

- Travelifts Up to 1000MT • Forklifts For boats up to 12.5MT • Self Propelled Transporters Up to 500MT • Hydraulic Trailers Up to 50MT • Boat Stands CE certified • Used Equipment • Services Pedestals • Boat Storage Racks