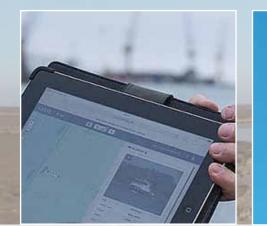

• Lantern Rooms for Lighthouses

• Monitoring and Remote Control Remote management systems for marine navaids. VHF/GPRS/