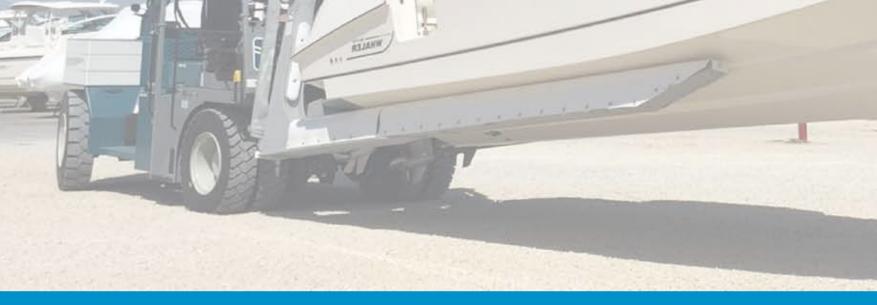

# Boatyard Equipment

**Forklifts** 

**Self Propelled** Transporters

**Hydraulic Trailers** 

#### **Boatyard Equipment**

- Travelifts Up to 1000MT • Forklifts For boats up to 12.5MT • Self Propelled Transporters Up to 500MT • Hydraulic Trailers Up to 50MT • Boat Stands CE certified • Used Equipment • Services Pedestals • Boat Storage Racks