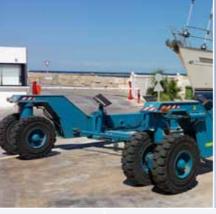

# Boatyard Equipment

**Forklifts** 

**Self Propelled** Transporters

**Hydraulic Trailers** 

#### **Boatyard Equipment**

- Travelifts Up to 1000MT • Forklifts For boats up to 12.5MT • Self Propelled Transporters Up to 500MT • Hydraulic Trailers Up to 50MT • Boat Stands CE certified • Used Equipment • Services Pedestals • Boat Storage Racks