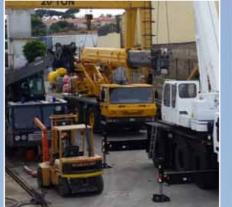

# Boatyard Equipment

**Forklifts** 

**Self Propelled** Transporters

**Hydraulic Trailers** 

#### **Boatyard Equipment**

- Travelifts Up to 1000MT • Forklifts For boats up to 12.5MT • Self Propelled Transporters Up to 500MT • Hydraulic Trailers Up to 50MT • Boat Stands CE certified • Used Equipment • Services Pedestals • Boat Storage Racks