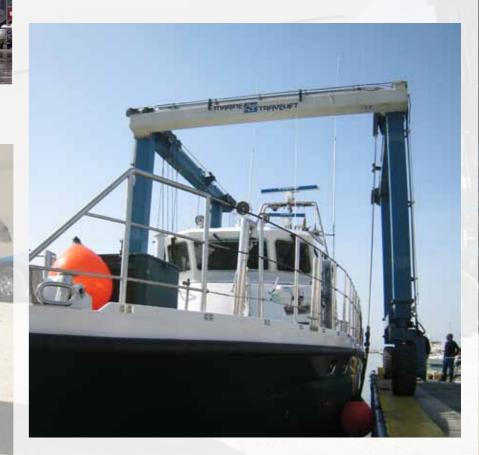

# Boatyard Equipment

**Forklifts** 

**Self Propelled** Transporters

**Hydraulic Trailers** 

#### **Boatyard Equipment**

- Travelifts Up to 1000MT • Forklifts For boats up to 12.5MT • Self Propelled Transporters Up to 500MT • Hydraulic Trailers Up to 50MT • Boat Stands CE certified • Used Equipment • Services Pedestals • Boat Storage Racks