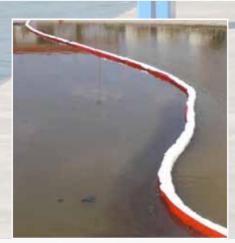

#### Accessories

- Containment Booms

**Emergency Pedestals** 

**Dock Ladders** 

**Sanitation Pump-Out Pedestals** 

**Mooring Buoys** 

**Containment Booms** 

Cleats