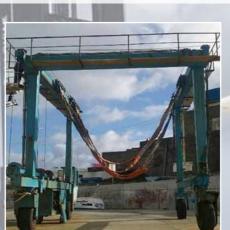

# Boatyard Equipment

**Forklifts** 

**Self Propelled** Transporters

**Hydraulic Trailers** 

#### **Boatyard Equipment**

- Travelifts Up to 1000MT • Forklifts For boats up to 12.5MT • Self Propelled Transporters Up to 500MT • Hydraulic Trailers Up to 50MT • Boat Stands CE certified • Used Equipment • Services Pedestals • Boat Storage Racks