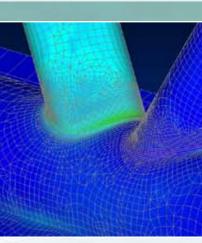

# Marine Engineering

**Mooring Systems** 

**Jack-Ups Engineering** 

**Virtual Reality** 

**Numerical Modeling** 

**Segmental Pontoons** 

**Floating Structures** 

**Digital Content** 

### **Technologies**

• Mooring Systems Analysis and design of single and multi-catenary anchoring systems

Jack-Ups Engineering Structural analysis

• Numerical Modeling Structural and hydrodynamic analysis; software development