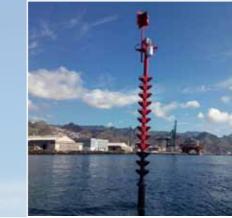

# Marine Aids to Navigation

**Buoys** 

**Beacons and Towers** 

## **Lantern Rooms**

**Special Buoys** 

**Data Acquisition** 

**Buoys** 

#### **Buoys**

- **Spar** Breaking waves
- Data Acquisition