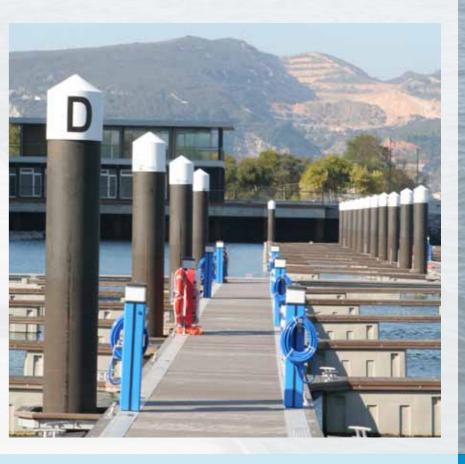

## **Electricity and Water Pre-Payment Services Pedestals**

**Management System** for Berths

Megayacht **Pedestals** 

### Pedestals

- Emergency
- EV

#### Accessories

- Containment Booms

**Emergency Pedestals** 

**Dock Ladders** 

**Sanitation Pump-Out Pedestals** 

**Mooring Buoys** 

**Containment Booms** 

Cleats

### Grupo Lindley

• Electricity and Water Various models in anodized aluminium or composite

Pre-Payment Services

• Management Software and Control

• Megayacht Power up to 600Amp

Sanitation Pump-Out

• Dock Ladders In stainless steel or composite • LED Illumination for Docks • Mooring Buoys Working load up to 50T