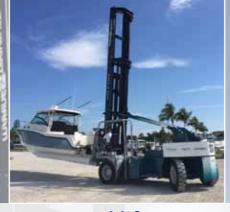

# Boatyard Equipment

**Forklifts** 

**Self Propelled** Transporters

**Hydraulic Trailers** 

#### **Boatyard Equipment**

- Travelifts Up to 1000MT • Forklifts For boats up to 12.5MT • Self Propelled Transporters Up to 500MT • Hydraulic Trailers Up to 50MT • Boat Stands CE certified • Used Equipment • Services Pedestals • Boat Storage Racks