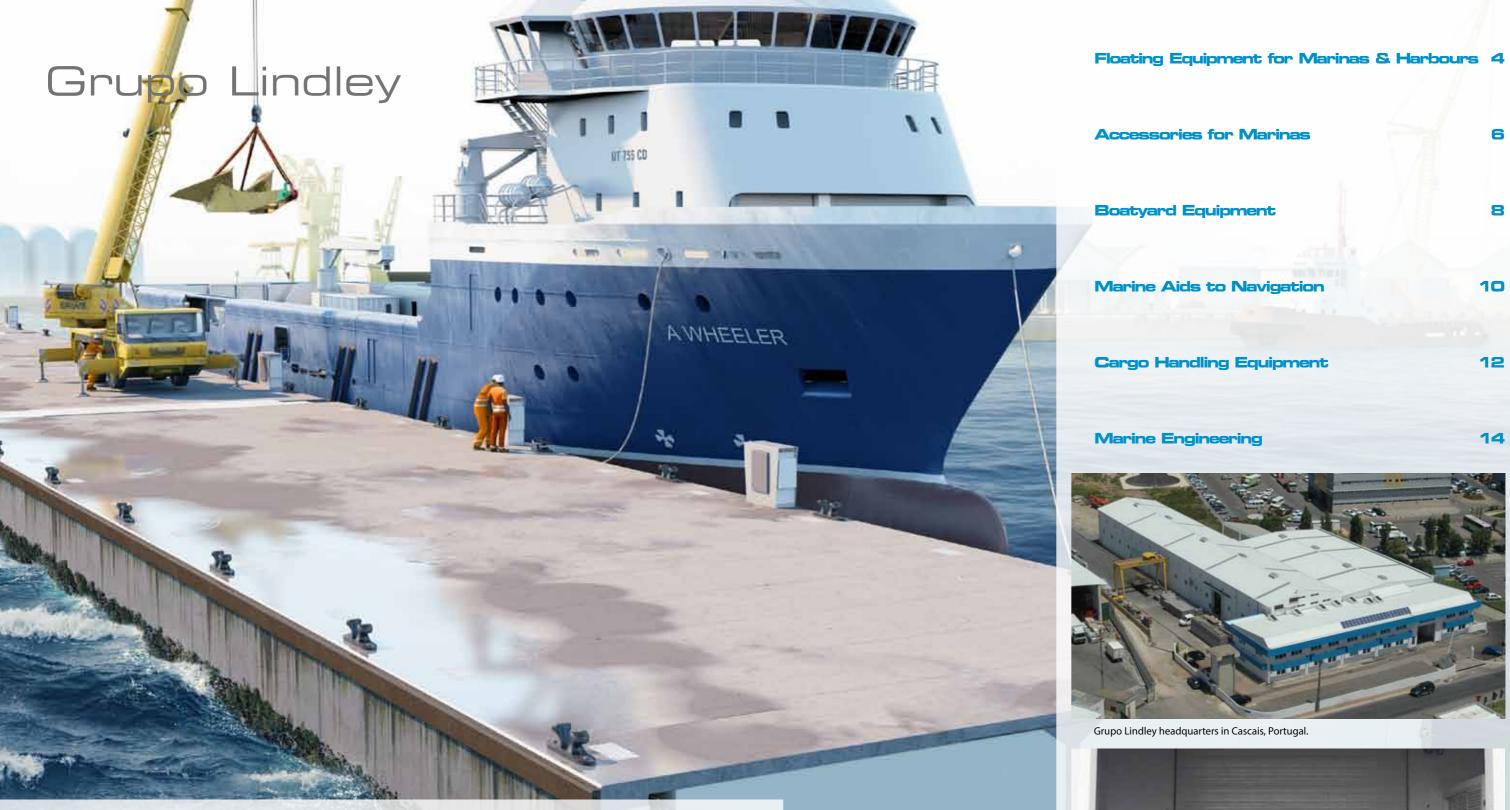

ESTABLISHED 1930

Grupo Lindley, established 1930, is formed by four companies specialized in harbour equipment, industrial machinery and marine engineering. Each enterprise has propietary knowledge and it's an expert in its field: Ahlers Lindley, floating solutions for marinas and harbours; Almarin, marine aids to navigation; Almovi, cargo handling equipment; and Salt Technologies, engineering and technology for the design of floating structures and moorings.

## Grupo Lindley