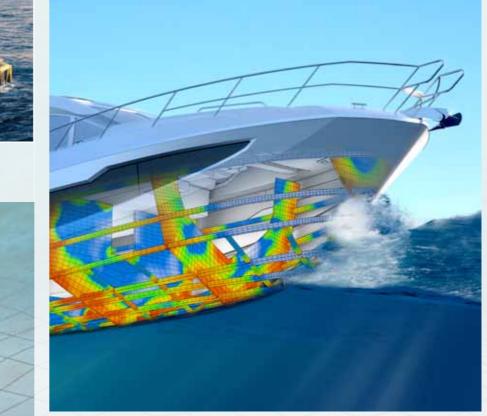

• Floating Structures Design and structural analysis of hulls and floating structures

• Virtual Reality and other immersion technologies

• **Digital Content** Digital rendering for communication in the maritime industry

### **Technologies**

• Mooring Systems Analysis and design of single and multi-catenary anchoring systems

Jack-Ups Engineering Structural analysis

• Numerical Modeling Structural and hydrodynamic analysis; software development