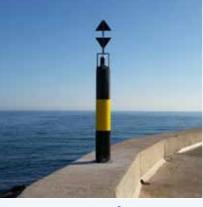

# Marine Aids to Navigation

**Buoys** 

**Beacons and Towers** 

#### **Beacons and Towers**

#### • Balizamar MDPE hull

• Guia Unsinkable foam elastomer hull

• Articulated Reduced swing radius

Sub-surface Buoyancy

Internal Marking of Ports

• Port and River Marking

• Coastal and Remote Areas Beaconing