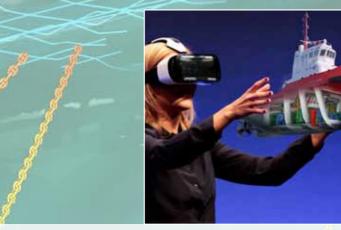

# Marine Engineering

**Mooring Systems** 

**Jack-Ups Engineering** 

**Virtual Reality** 

**Numerical Modeling** 

**Segmental Pontoons** 

**Floating Structures** 

**Digital Content** 

• Floating Structures Design and structural analysis of hulls and floating structures

• Virtual Reality and other immersion technologies

• **Digital Content** Digital rendering for communication in the maritime industry