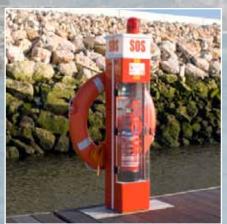

#### Accessories

- Containment Booms

**Emergency Pedestals** 

**Dock Ladders** 

**Sanitation Pump-Out Pedestals** 

**Mooring Buoys** 

**Containment Booms** 

Cleats

### Grupo Lindley

• Electricity and Water Various models in anodized aluminium or composite

Pre-Payment Services

• Management Software and Control

• Megayacht Power up to 600Amp

Sanitation Pump-Out

• Dock Ladders In stainless steel or composite • LED Illumination for Docks • Mooring Buoys Working load up to 50T