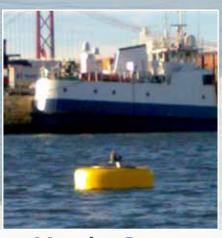

#### Accessories

- Containment Booms

**Emergency Pedestals** 

**Dock Ladders** 

**Sanitation Pump-Out Pedestals** 

**Mooring Buoys** 

**Containment Booms** 

Cleats

### Grupo Lindley

• Electricity and Water Various models in anodized aluminium or composite

Pre-Payment Services

• Management Software and Control

• Megayacht Power up to 600Amp

Sanitation Pump-Out

• Dock Ladders In stainless steel or composite • LED Illumination for Docks • Mooring Buoys Working load up to 50T