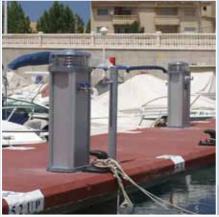

## **Electricity and Water Pre-Payment Services Pedestals**

**Management System** for Berths

Megayacht **Pedestals** 

### Pedestals

- Emergency
- EV

### Grupo Lindley

• Electricity and Water Various models in anodized aluminium or composite

Pre-Payment Services

• Management Software and Control

• Megayacht Power up to 600Amp

Sanitation Pump-Out

• Dock Ladders In stainless steel or composite • LED Illumination for Docks • Mooring Buoys Working load up to 50T