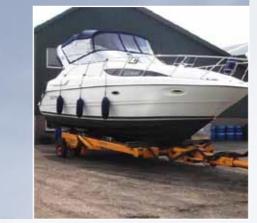

# Boatyard Equipment

**Forklifts** 

**Self Propelled** Transporters

**Hydraulic Trailers** 

#### **Boatyard Equipment**

- Travelifts Up to 1000MT • Forklifts For boats up to 12.5MT • Self Propelled Transporters Up to 500MT • Hydraulic Trailers Up to 50MT • Boat Stands CE certified • Used Equipment • Services Pedestals • Boat Storage Racks

#### Services

- Spare Parts
- Sale-Purchase of Used Equipment

**Boat Stands** 

**Used Equipment** 