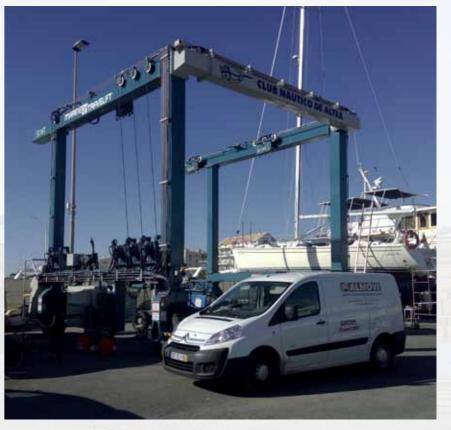

# Boatyard Equipment

**Forklifts** 

**Self Propelled** Transporters

**Hydraulic Trailers** 

#### **Boatyard Equipment**

- Travelifts Up to 1000MT • Forklifts For boats up to 12.5MT • Self Propelled Transporters Up to 500MT • Hydraulic Trailers Up to 50MT • Boat Stands CE certified • Used Equipment • Services Pedestals • Boat Storage Racks