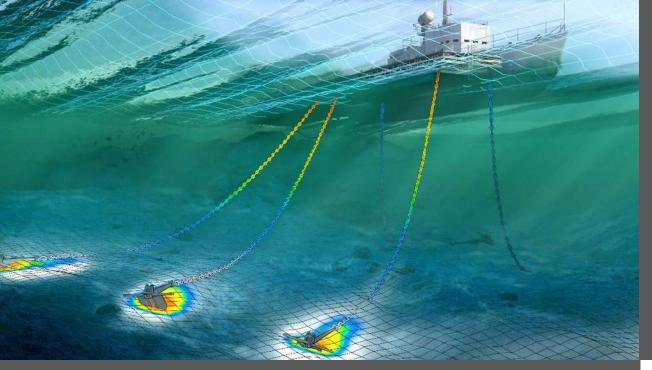

# Marine Engineering

**Mooring Systems** 

Jack-Ups Engineering

Virtual Reality

Numerical Modeling

Digital Content

Segmental Pontoons

**Floating Structures** 

With a strong background in offshore oil & gas and renewables, **SALT TECHNOLOGIES** is an engineering company focusing on the analysis and design of floating structures and mooring systems.

#### **SALT TECHNOLOGIES** focuses on the following areas:

- Structural Engineering, Stability & Motions
- Mooring Analysis & Design
- Coastal Environment Modelling
- Marketing Digital Content