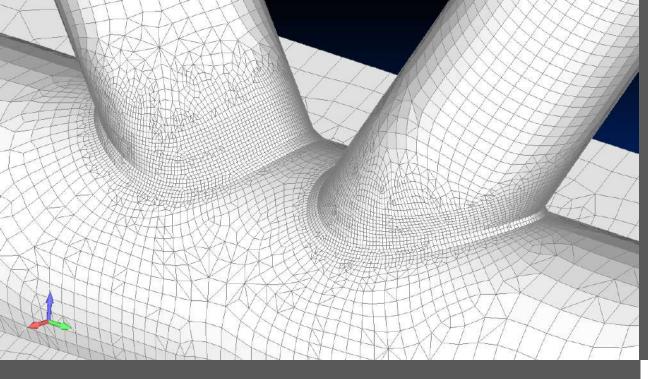

# Marine Engineering

**Mooring Systems** 

Jack-Ups Engineering

Virtual Reality

Numerical Modeling

Digital Content

Segmental Pontoons

**Floating Structures** 

With a strong background in offshore oil & gas and renewables, **SALT TECHNOLOGIES** is an engineering company focusing on the analysis and design of floating structures and mooring systems.

#### **SALT TECHNOLOGIES** focuses on the following areas:

- Structural Engineering, Stability & Motions
- Mooring Analysis & Design
- Coastal Environment Modelling
- Marketing Digital Content