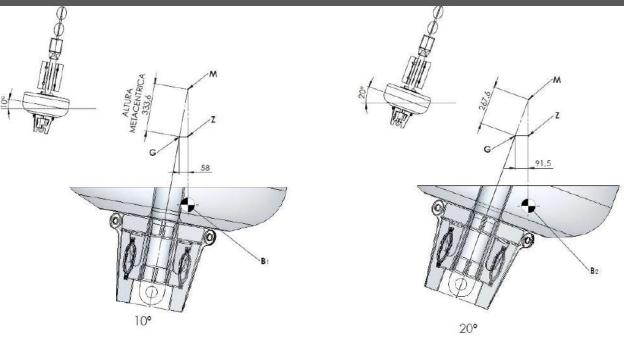

# Marine Engineering

**Mooring Systems** 

Jack-Ups Engineering

Virtual Reality

Numerical Modeling

Digital Content

Segmental Pontoons

**Floating Structures** 

With a strong background in offshore oil & gas and renewables, **SALT TECHNOLOGIES** is an engineering company focusing on the analysis and design of floating structures and mooring systems.

#### **SALT TECHNOLOGIES** focuses on the following areas:

- Structural Engineering, Stability & Motions
- Mooring Analysis & Design
- Coastal Environment Modelling
- Marketing Digital Content