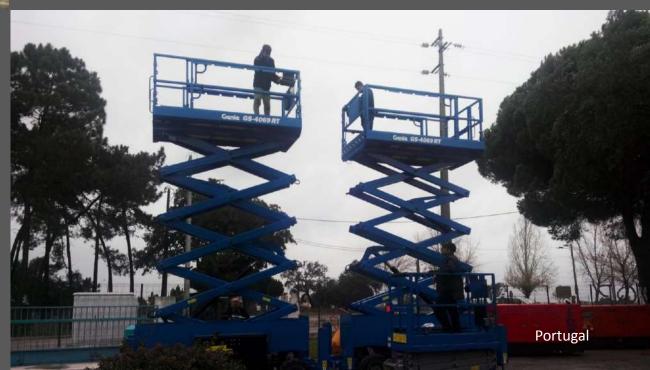

# Harbour Cranes

**ALMOVI** has supplied several harbour cranes for Port Authorities in **Portugal** and Africa.

**ALMOVI** offers different types of lifting platforms such as articulated, telescopic boom and slab scissor lifts.

Aerial Work Platforms

**Boat Hoists** 

The technicians offer a complete service, from the recommendation of the most appropriate equipment to assembly and turnkey work, staff training and after-sales service.