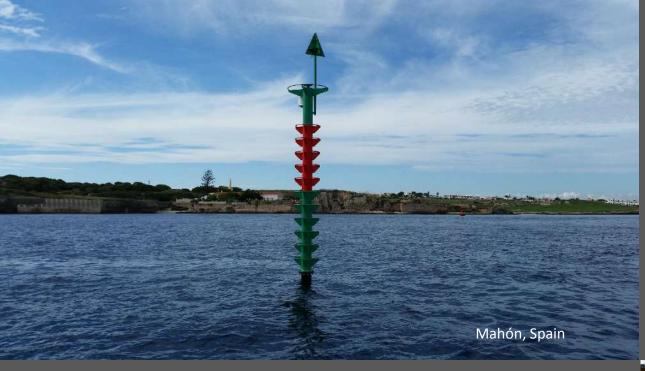

# Aids to Navigation

Buoys

Beacons and Towers

Lantern Rooms

Special Buoys

Monitoring

LED Range Lights

Self-Contained Lanterns

# Marine Beaconing

ALMARIN has developed several projects for marine beaconing in Europe, Africa and South America.

# Coastal Beaconing

ALMARIN has developed several projects for river beaconing in Europe,

Africa and South America

# River Beaconing

ALMARIN has developed several projects for river beaconing in Europe,

Africa and South America

**ALMARIN** develops beaconings for special conditions such as articulated buoys and spar buoys to install at the entrances of ports or to mark shallow waters and pole buoys for rivers.