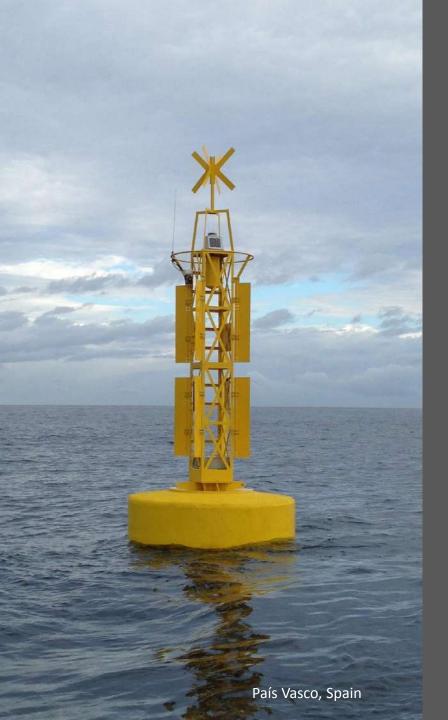

# Aids to Navigation

Buoys

Beacons and Towers

Lantern Rooms

Special Buoys

Monitoring

LED Range Lights

Self-Contained Lanterns

# Marine Beaconing

ALMARIN has developed several projects for marine beaconing in Europe, Africa and South America.

# River Beaconing

ALMARIN has developed several projects for river beaconing in Europe,

Africa and South America

**ALMARIN** develops beaconings for special conditions such as articulated buoys and spar buoys to install at the entrances of ports or to mark shallow waters and pole buoys for rivers.

# Special Beacons