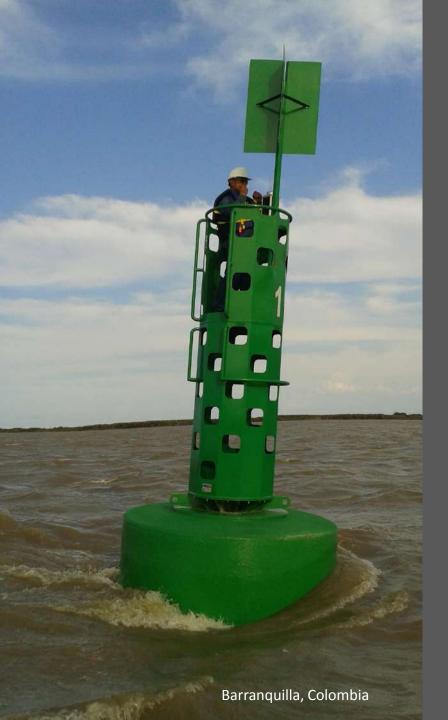

# Aids to Navigation

Buoys

Beacons and Towers

Lantern Rooms

Special Buoys

Monitoring

LED Range Lights

Self-Contained Lanterns

# Marine Beaconing

ALMARIN has developed several projects for marine beaconing in Europe, Africa and South America.

# Coastal Beaconing

ALMARIN has developed several projects for river beaconing in Europe,

Africa and South America

# River Beaconing

ALMARIN has developed several projects for river beaconing in Europe,

Africa and South America

**ALMARIN** develops beaconings for special conditions such as articulated buoys and spar buoys to install at the entrances of ports or to mark shallow waters and pole buoys for rivers.