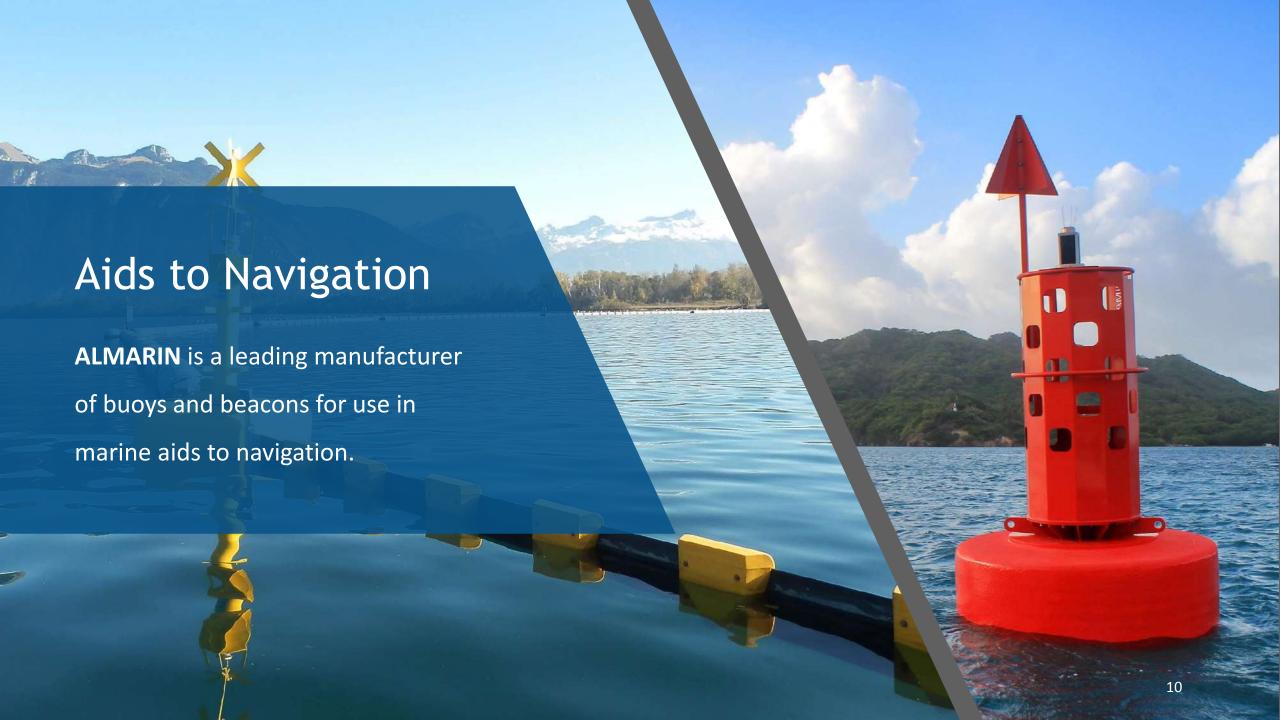

#### Aids to Navigation

Design, fabrication, installation and maintenance of marine aids to navigation

# Engineering

**ALMARIN** is a leading manufacturer of buoys and beacons for marine aids to navigation, besides being distributor of LED marine lanterns. **ALMARIN** is an industrial member of IALA since 2008.