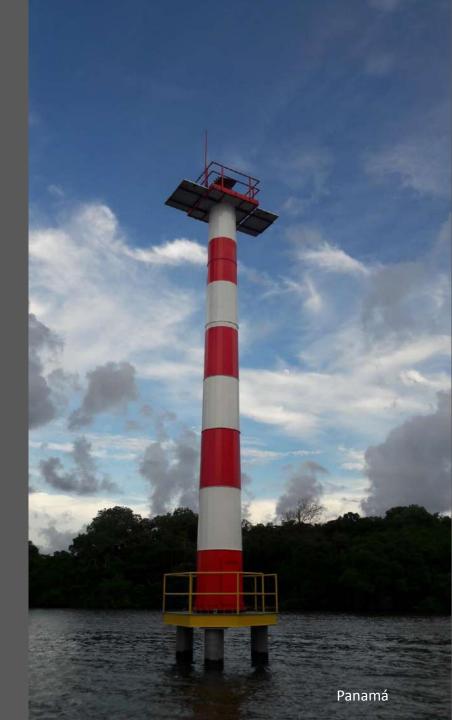

# Aids to Navigation

Buoys

Beacons and Towers

Lantern Rooms

Special Buoys

Monitoring

LED Range Lights

Self-Contained Lanterns

# Marine Beaconing

ALMARIN has developed several projects for marine beaconing in Europe, Africa and South America.

# Coastal Beaconing

ALMARIN has developed several projects for river beaconing in Europe,

Africa and South America

# River Beaconing

ALMARIN has developed several projects for river beaconing in Europe,

Africa and South America

**ALMARIN** develops beaconings for special conditions such as articulated buoys and spar buoys to install at the entrances of ports or to mark shallow waters and pole buoys for rivers.