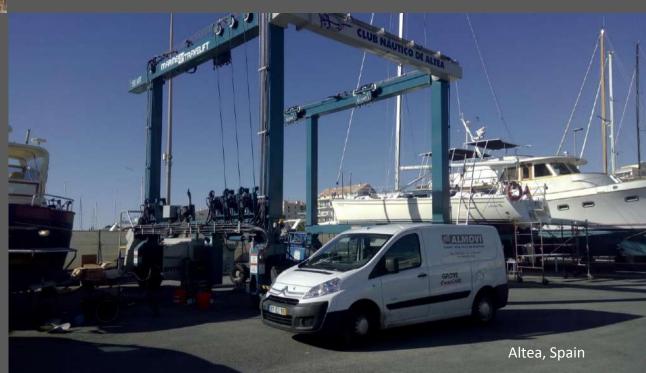

Aerial Work Platforms

**Boat Hoists** 

The technicians offer a complete service, from the recommendation of the most appropriate equipment to assembly and turnkey work, staff training and after-sales service.