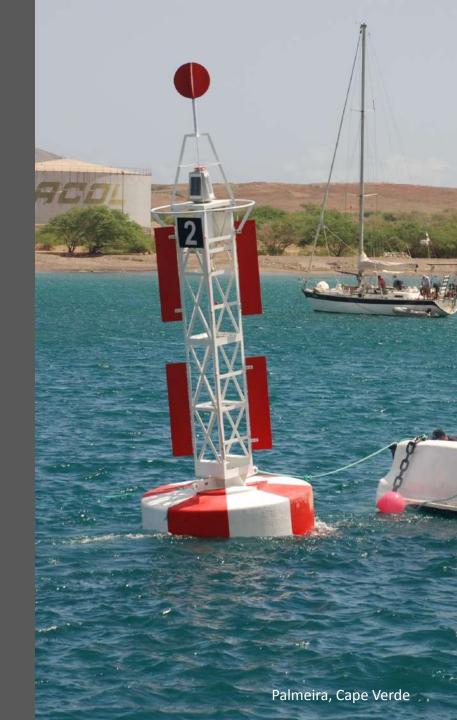

# Aids to Navigation

Buoys

Beacons and Towers

Lantern Rooms

Special Buoys

Monitoring

LED Range Lights

Self-Contained Lanterns

# Marine Beaconing

ALMARIN has developed several projects for marine beaconing in Europe, Africa and South America.

# Coastal Beaconing

ALMARIN has developed several projects for river beaconing in Europe,

Africa and South America

# River Beaconing

ALMARIN has developed several projects for river beaconing in Europe,

Africa and South America

**ALMARIN** develops beaconings for special conditions such as articulated buoys and spar buoys to install at the entrances of ports or to mark shallow waters and pole buoys for rivers.