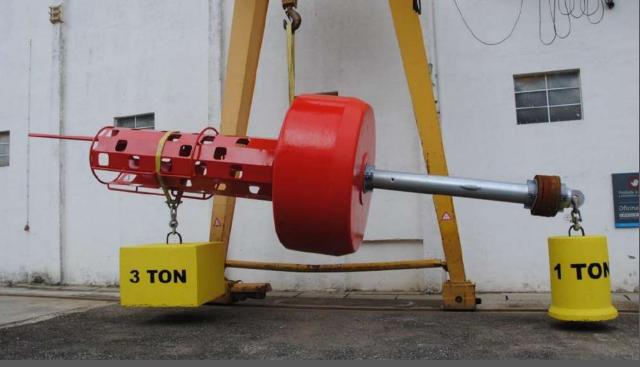

# Aids to Navigation

Buoys

Beacons and Towers

Lantern Rooms

Special Buoys

Monitoring

LED Range Lights

Self-Contained Lanterns

AIS and Racon

Our team is composed of experienced naval architects, civil engineers and designers. We design, test and update our buoys and beacons.