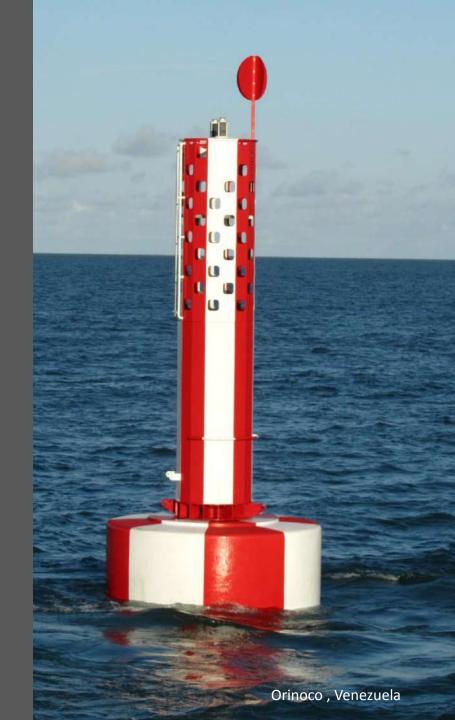

# Aids to Navigation

Buoys

Beacons and Towers

Lantern Rooms

Special Buoys

Monitoring

LED Range Lights

Self-Contained Lanterns

# Marine Beaconing

ALMARIN has developed several projects for marine beaconing in Europe, Africa and South America.

# River Beaconing

ALMARIN has developed several projects for river beaconing in Europe,

Africa and South America

**ALMARIN** develops beaconings for special conditions such as articulated buoys and spar buoys to install at the entrances of ports or to mark shallow waters and pole buoys for rivers.

# Special Beacons