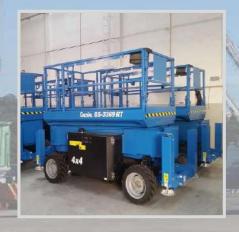

# Harbour Cranes

**ALMOVI** has supplied several harbour cranes for Port Authorities in **Portugal** and Africa.

**ALMOVI** offers different types of lifting platforms such as articulated, telescopic boom and slab scissor lifts.

Aerial Work Platforms

**Boat Hoists** 

The technicians offer a complete service, from the recommendation of the most appropriate equipment to assembly and turnkey work, staff training and after-sales service.