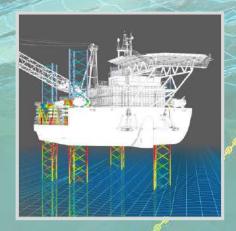

# Marine Engineering

**Mooring Systems** 

Jack-Ups Engineering

Virtual Reality

Numerical Modeling

Digital Content

Segmental Pontoons

**Floating Structures** 

With a strong background in offshore oil & gas and renewables, **SALT TECHNOLOGIES** is an engineering company focusing on the analysis and design of floating structures and mooring systems.

#### **SALT TECHNOLOGIES** focuses on the following areas:

- Structural Engineering, Stability & Motions
- Mooring Analysis & Design
- Coastal Environment Modelling
- Marketing Digital Content