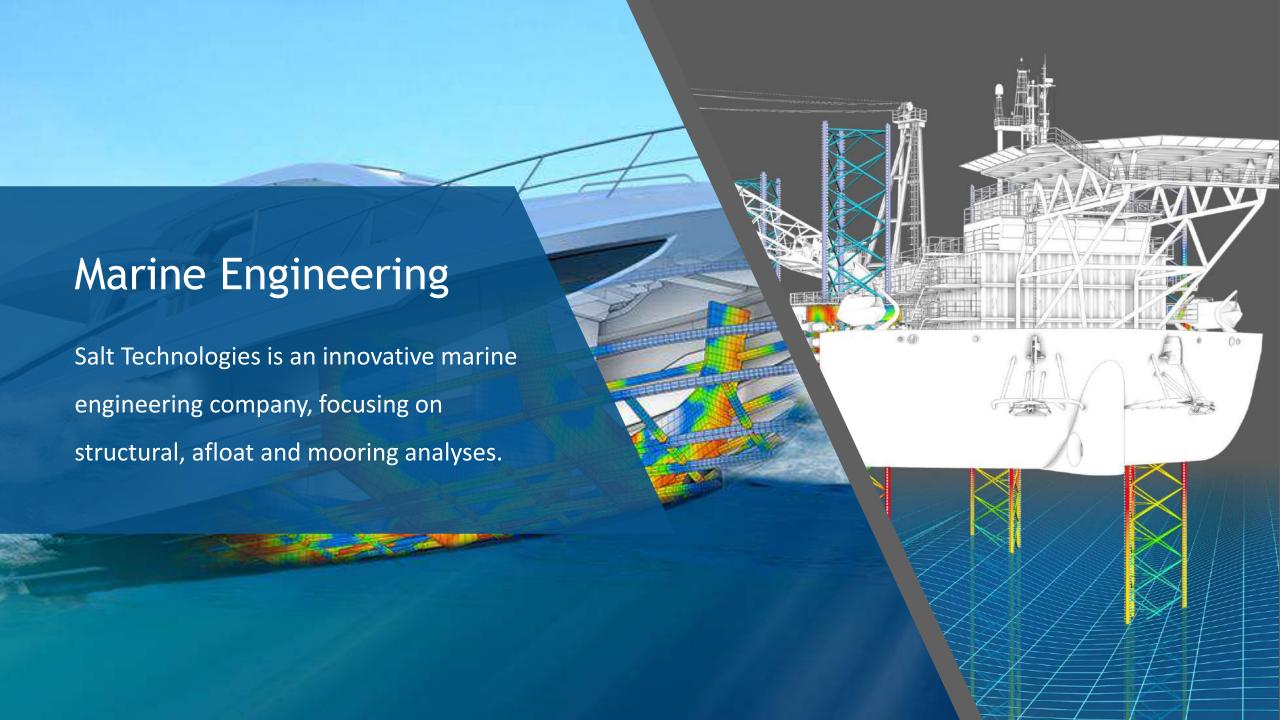

# Marine Engineering

**Mooring Systems** 

Jack-Ups Engineering

Virtual Reality

Numerical Modeling

Digital Content

Segmental Pontoons

**Floating Structures** 

With a strong background in offshore oil & gas and renewables, **SALT TECHNOLOGIES** is an engineering company focusing on the analysis and design of floating structures and mooring systems.

#### **SALT TECHNOLOGIES** focuses on the following areas:

- Structural Engineering, Stability & Motions
- Mooring Analysis & Design
- Coastal Environment Modelling
- Marketing Digital Content