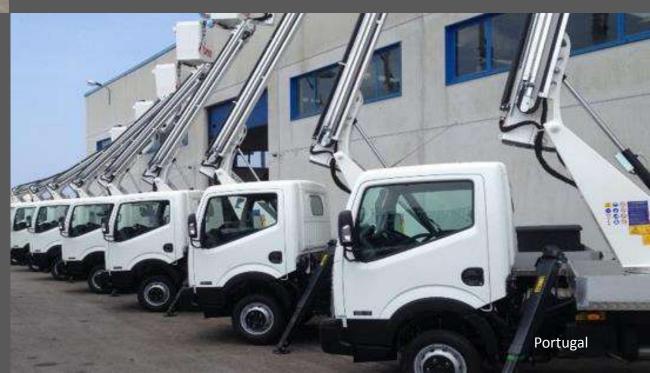

# Cargo Handling Equipment

**Maritime Cranes** 

**Used Equipment** 

Mobile Telescopic Cranes

Maintenance

**Aerial Work Platforms** 

Travelifts

**Forklifts** 

# Harbour Cranes

**ALMOVI** has supplied several harbour cranes for Port Authorities in **Portugal** and Africa.

**ALMOVI** offers different types of lifting platforms such as articulated, telescopic boom and slab scissor lifts.

Aerial Work Platforms

**Boat Hoists** 

The technicians offer a complete service, from the recommendation of the most appropriate equipment to assembly and turnkey work, staff training and after-sales service.