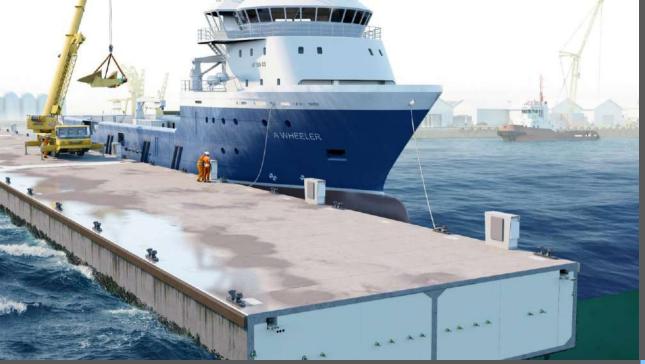

# Marine Engineering

**Mooring Systems** 

Jack-Ups Engineering

Virtual Reality

Numerical Modeling

Digital Content

Segmental Pontoons

**Floating Structures** 

With a strong background in offshore oil & gas and renewables, **SALT TECHNOLOGIES** is an engineering company focusing on the analysis and design of floating structures and mooring systems.