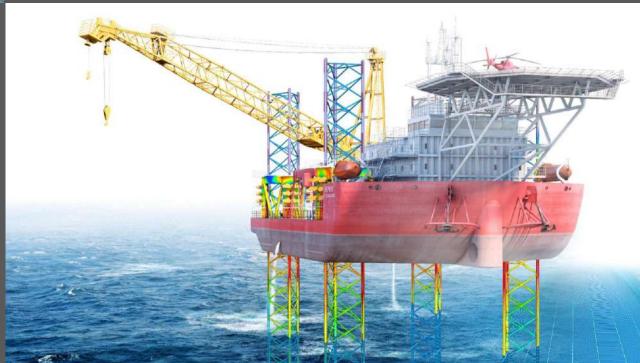

# Marine Engineering

**Mooring Systems** 

Jack-Ups Engineering

Virtual Reality

Numerical Modeling

Digital Content

Segmental Pontoons

**Floating Structures** 

With a strong background in offshore oil & gas and renewables, **SALT TECHNOLOGIES** is an engineering company focusing on the analysis and design of floating structures and mooring systems.