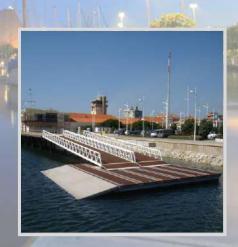

# River Landings

Landings are designed for rivers and waterways, suitable to locations with current and water level variation.

## River Landings

Turnkey solutions suitable to different requirements, meeting special demands from developers and architects, and integrated in the local environment.