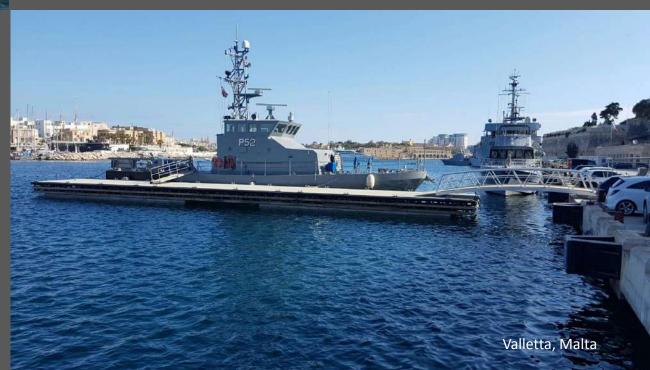

#### Aids to Navigation

Design, fabrication, installation and maintenance of marine aids to navigation

# Aids to Navigation

Buoys

Beacons and Towers

Lantern Rooms

Special Buoys

Monitoring

LED Range Lights

Self-Contained Lanterns