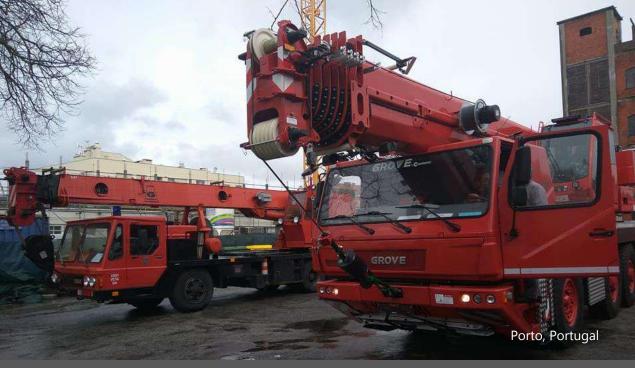

# Harbour Cranes

**ALMOVI** has supplied several harbour cranes for Port Authorities in **Portugal** and Africa.

**ALMOVI** offers different types of lifting platforms such as articulated, telescopic boom and slab scissor lifts.