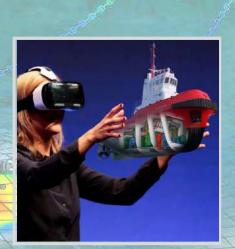

# Marine Engineering

**Mooring Systems** 

Jack-Ups Engineering

Virtual Reality

Numerical Modeling

Digital Content

Segmental Pontoons

**Floating Structures** 

#### **SALT TECHNOLOGIES** focuses on the following areas:

- Structural Engineering, Stability & Motions
- Mooring Analysis & Design
- Coastal Environment Modelling
- Marketing Digital Content