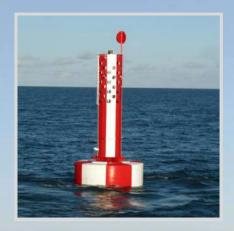

# Aids to Navigation

Buoys

Beacons and Towers

Lantern Rooms

Special Buoys

Monitoring

LED Range Lights

Self-Contained Lanterns

# River Beaconing

ALMARIN has developed several projects for river beaconing in Europe,

Africa and South America

**ALMARIN** develops beaconings for special conditions such as articulated buoys and spar buoys to install at the entrances of ports or to mark shallow waters and pole buoys for rivers.