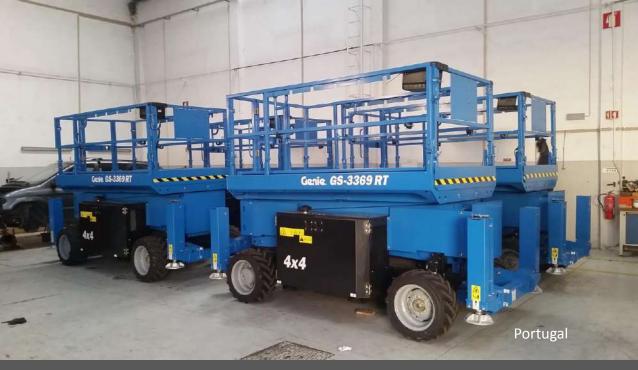

# Cargo Handling Equipment

**Maritime Cranes** 

**Used Equipment** 

Mobile Telescopic Cranes

Maintenance

**Aerial Work Platforms** 

Travelifts

**Forklifts** 

# Harbour Cranes

**ALMOVI** has supplied several harbour cranes for Port Authorities in **Portugal** and Africa.

**ALMOVI** offers different types of lifting platforms such as articulated, telescopic boom and slab scissor lifts.