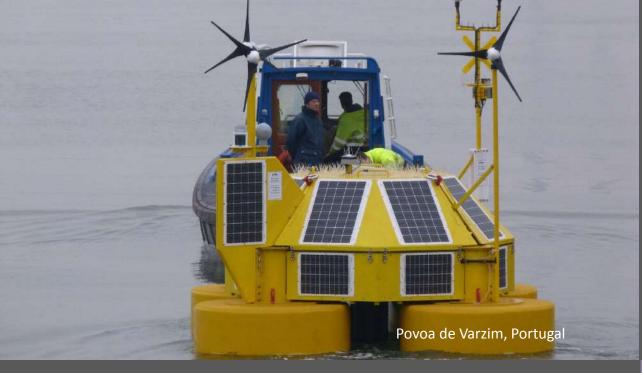

## Lantern Rooms

Lantern rooms maximize lifetime and reduce maintenance of lighthouses. Manufactured in stainless steel with replaceable lens.

Data Acquisition & Oceanography

Grupo Lindley collaborates with one of the most experienced manufacturers of meteorological and oceanographic data buoys. We supply the hulls for directional wave and data acquisition buoys.