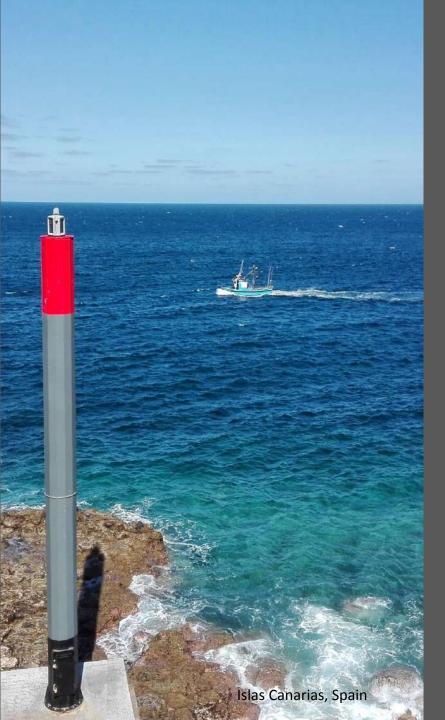

# Aids to Navigation

Buoys

Beacons and Towers

Lantern Rooms

Special Buoys

Monitoring

LED Range Lights

Self-Contained Lanterns

# Marine Beaconing

ALMARIN has developed several projects for marine beaconing in Europe, Africa and South America.

# Coastal Beaconing

ALMARIN has developed several projects for river beaconing in Europe,

Africa and South America